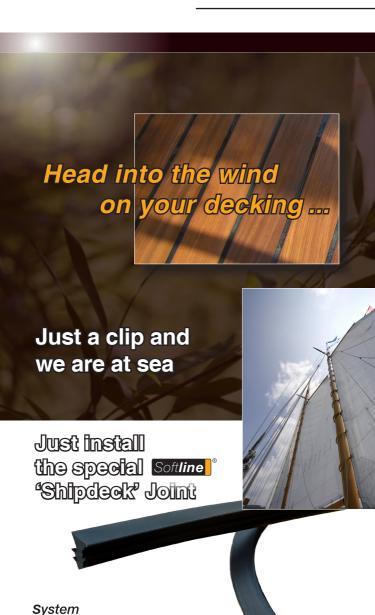

# SHIPDECK JOINT

# **SHIPDECK** JOINT

### Beautiful and practical

- No extra maintenance required treat as normal decking.
- Simple, fast installation
- Can be quickly and easily removed
- Uniform spacing between the boards.

No more dirt and debris between deck boards