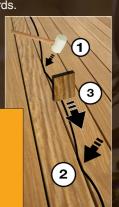

### Ultra-fast installation in 3 steps

1 - 2 - Push in the joint in 2 spots thanks to the rubber-hammer

3 - Push in the rest of the joint thanks to a wooden wedge sliding along all the length between the 2 spots