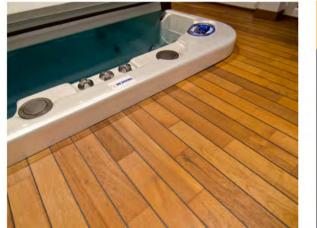

# Woodfloor REVETEMENT INTERIEUR: NOTRE SELECTION DE PARQUETS

Nous vous offrons la possibilité de choisir des parquets de fabrications et finitions différentes parmi des essences exclusives.

Toutes les essences sont disponibles en différentes finitions, avec ou sans chanfrein\*: Epaisseur : de 10 à 25 mm Largeur: de 50 à 150 mm Longueur: de 400 à 2000 mm (\*suivant essences et types)

### **ESSENCES**

|     | Noms                           | Pays d'origine                        |
|-----|--------------------------------|---------------------------------------|
|     | Afzelia Pachyloba<br>(Doussie) | Cameroun, Gabon                       |
|     | Sonokeling                     | Indonésie                             |
|     | Iroko                          | Cameroun, Gabon                       |
|     | Merbau                         | Indonésie                             |
|     | Niove                          | Cameroun, Gabon                       |
|     | Padauk                         | Cameroun, Gabon                       |
|     | Teak                           | Indonésie                             |
|     | Wenge                          | République démo-<br>cratique du Congo |
| T   | Zingana (Zebrano)              | Cameroun, Gabon                       |
| 1 2 | Bamboo                         | Chine                                 |
|     | Oak                            | Europe de l'Est                       |
| -   | Kuku                           | Indonésie                             |