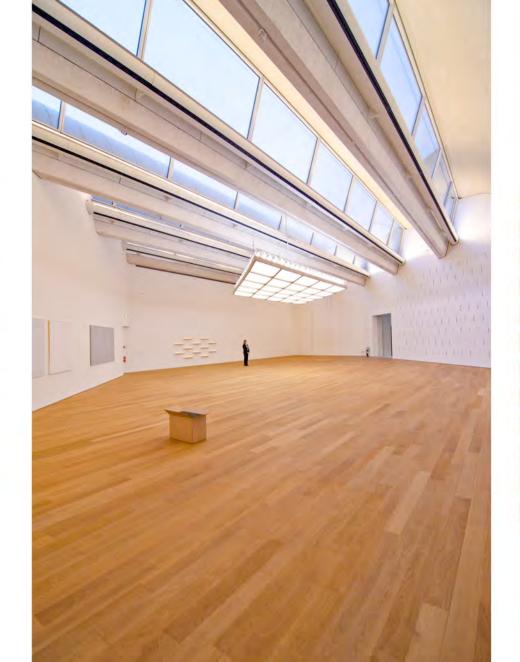

# TERRASSE EN BOIS: PLANCHES STANDARDS / Screwline®

Réservée au négociants/importateurs, Vetedy Group a développé une gamme de terrasse standard, le Screwline<sup>®</sup>. Notre longue présence sur le marché, notre expérience confirmée dans le domaine du bois et nos scieries nous permettent de proposer des essences de bois de différentes régions du monde et dans diverses dimensions.