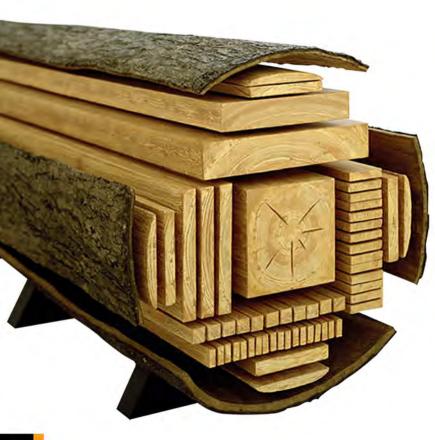

# Vetedy, implantation **A PROPOS**

Vetedy est une société spécialisée dans la production et la distribution de bois locaux et exotigues pour terrasses extérieures, façades et parquets depuis plus de 20 ans. Nos deux scieries au Cameroun et en Indonésie et notre usine en Belgique, nous permettent d'avoir une livraison rapide et un contrôle parfait sur la qualité de nos produits.

Vetedy TDC - Notre scierie dans laquelle nous produisons le Padouk, notre essence phare pour le système Softline mais également toutes sortes d'essences africaines en nombreuses dimensions.