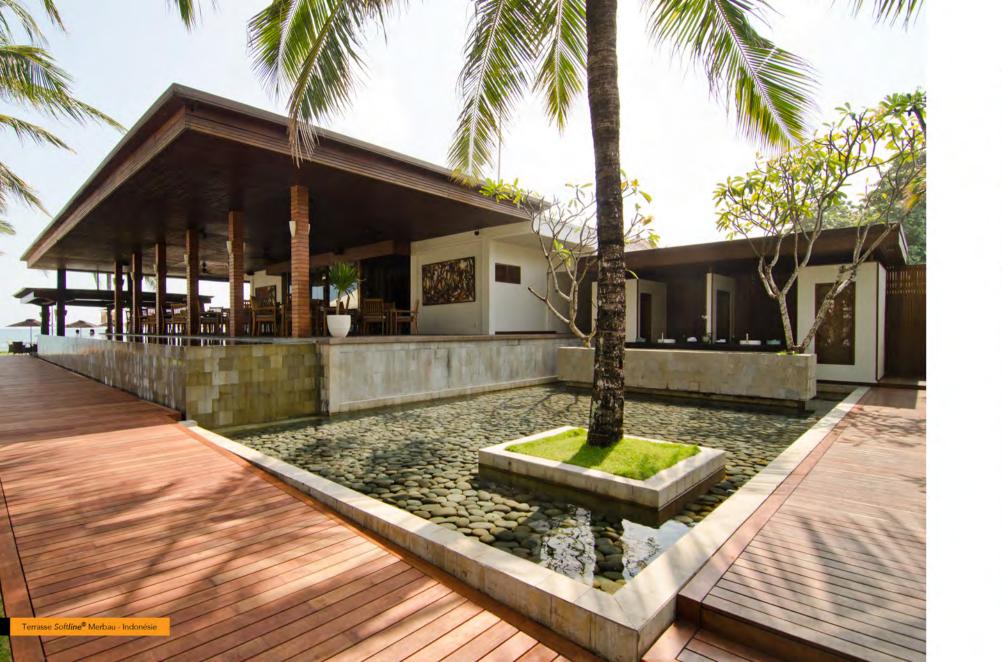

# **TERRASSE EN BOIS:** EXCLUSIVITE DU SYSTEME

Ce système en composite très résistant offre une garantie de dureè dans le temps

La fixation est un système révolutionnaire qui permet une accroche des planches sans vis apparentes. Celle-ci augmente également la longévité de la structure tout en offrant un esthétisme soigné.

# **Comment le système** augmente-il la longévité de la terrasse?

- Permet un mouvement libre du bois en largeur et évite ainsi toute fissure et bombage
- 🌱 Très bonne ventilation pour une protection contre le pourrissement du bois.