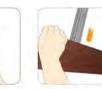

Techniclic"

01 Fixation des bases 02 Techniclic dans les

03 ose de la lame de

BASE

deuxième clip

CLIP

I AME DE BOIS

05

vre ce processus pour assembler le reste du bardage