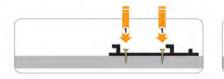

# **TERRASSE EN BOIS:** EXCLUSIVITE DU SYSTEME

Ce système en composite très résistant offre une garantie de dureè dans le temps

La fixation est un système révolutionnaire qui permet une accroche des planches sans vis apparentes. Celle-ci augmente également la longévité de la structure tout en offrant un esthétisme soigné.

# **Comment le système** augmente-il la longévité de la terrasse?

- Permet un mouvement libre du bois en largeur et évite ainsi toute fissure et bombage
- 🌱 Très bonne ventilation pour une protection contre le pourrissement du bois.

Pas de contact direct entre les articles A et C pour une bonne ventilation.

Rainures & languettes en bout pour offir une tenue parfaite en longueur.

Comment le système renforce-t-il l'esthétisme de la terrasse?