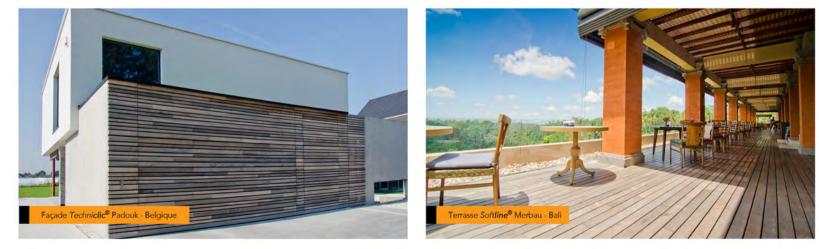

# FAÇADES, MURS ET **PLAFONDS**

Le système Techni**clic®** peut être posé à l'extérieur tout comme à l'intérieur pour les façades, murs et plafonds. Les planches sont disponibles en 3 largeurs différentes et avec 4 espacements possibles entre les lames, le tout mixable à volonté. La pose peut se faire horizontalement et verticalement.

Le système Techni**clic**<sup>®</sup> permet de multiples possibilités pour un design personnel unique tout en offrant une parfaite esthétique.

Ce concept simple et efficace vous permettra un gain de temps de pose par rapport à des systèmes conventionnels et augmentera drastiquement la longévité du bois.