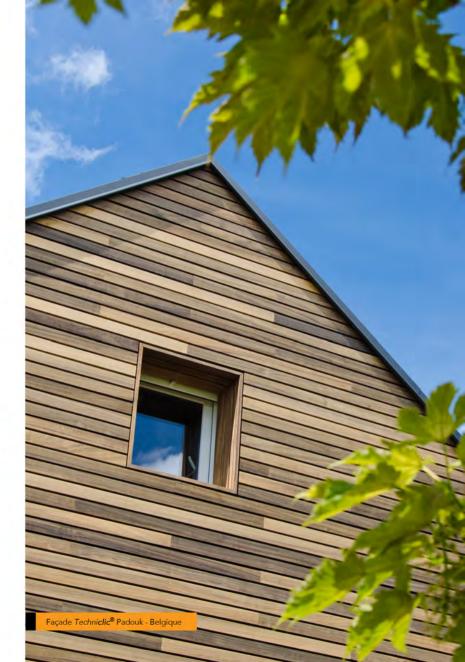

# FAÇADES, MURS ET **PLAFONDS**

Le système Techni**clic®** peut être posé à l'extérieur tout comme à l'intérieur pour les façades, murs et plafonds. Les planches sont disponibles en 3 largeurs différentes et avec 4 espacements possibles entre les lames, le tout mixable à volonté. La pose peut se faire horizontalement et verticalement.

Le système Techni**clic**<sup>®</sup> permet de multiples possibilités pour un design personnel unique tout en offrant une parfaite esthétique.

Ce concept simple et efficace vous permettra un gain de temps de pose par rapport à des systèmes conventionnels et augmentera drastiquement la longévité du bois.