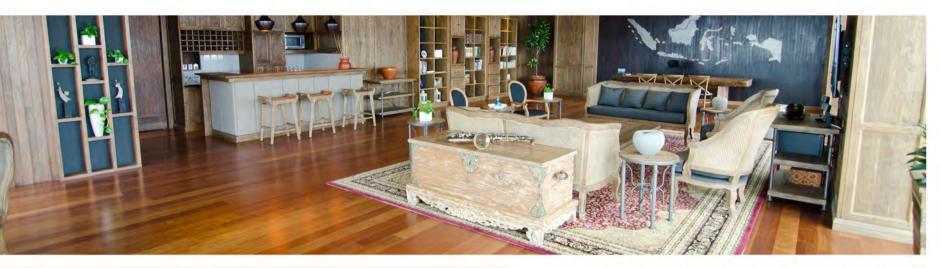

# Woodfloor REVETEMENT INTERIEUR: NOTRE SELECTION DE PARQUETS

Nous vous offrons la possibilité de choisir des parquets de fabrications et finitions différentes parmi des essences exclusives.

Toutes les essences sont disponibles en différentes finitions, avec ou sans chanfrein\*: Epaisseur : de 10 à 25 mm Largeur: de 50 à 150 mm Longueur: de 400 à 2000 mm (\*suivant essences et types)

### **ESSENCES**

|     | Noms                           | Pays d'origine                        |
|-----|--------------------------------|---------------------------------------|
|     | Afzelia Pachyloba<br>(Doussie) | Cameroun, Gabon                       |
|     | Sonokeling                     | Indonésie                             |
|     | Iroko                          | Cameroun, Gabon                       |
|     | Merbau                         | Indonésie                             |
|     | Niove                          | Cameroun, Gabon                       |
|     | Padauk                         | Cameroun, Gabon                       |
|     | Teak                           | Indonésie                             |
|     | Wenge                          | République démo-<br>cratique du Congo |
| T   | Zingana (Zebrano)              | Cameroun, Gabon                       |
| 1 2 | Bamboo                         | Chine                                 |
|     | Oak                            | Europe de l'Est                       |
| -   | Kuku                           | Indonésie                             |