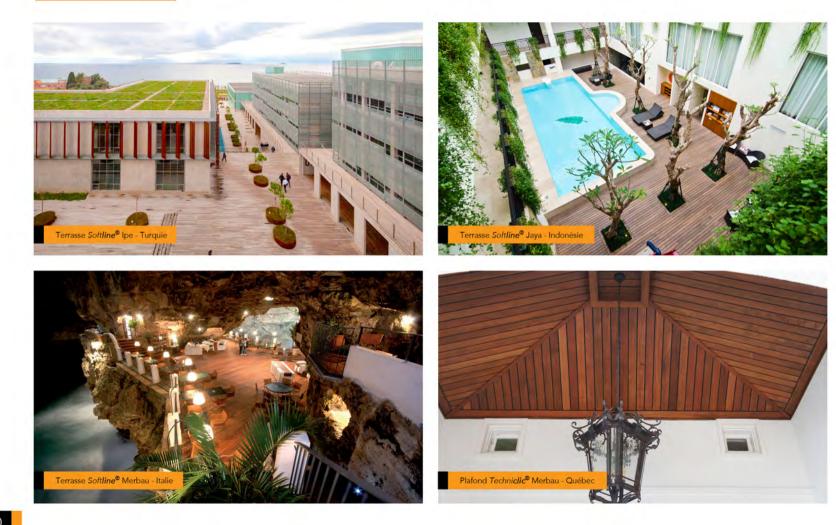

| Indonésie                             |

\*Plus d'essence sur demande



# Soft**clean ENTRETIEN D'UNE** TERRASSE

Votre terrasse Softline<sup>®</sup> Vetedy est sans entretien si vous aimez la garder grise au fil du temps sous l'action combinée des UV, de la pluie et de la pollution. Nous recommandons l'utilisation de notre savon Softclean® pour donner un nouvel éclat à votre terrasse.

# The original **ENTRETIEN DE FAÇADES ET MURS**

Comme votre terrasse, votre façade, mur ou plafond est sans entretien. Cependant, si vous souhaitez lui redonner un nouvel éclat, nous vous recommandons d'utiliser notre produit Original<sup>®</sup> . C'est un nettoyant puissant et actif que vous devez simplement vaporiser sur la surface du bois. Le résultats est extraordinaire!



# PORTFOLIO





























# CERTIFICATS

FSC: FSC est une organisation mondiale à but non lucratif dédiée à la promotion de la gestion responsable des forêts dans le monde. Ses membres comprennent certaines des principales ONG mondiales (WWF et Greenpeace), Business (Tetra Pak et Mondi PLC) et des organisations sociales.

LEGAL VLK - 0001

FSC FSC West foc out PBC\* Consession

MADE IN

Autres certifications: Le groupe Vetedy a remporté le concours entrepreneurial belge GWPE en 2009. Nos systèmes Softline et Techniclic sont protégés par des brevets européens et mondiaux.

Responsabilité sociale de l'entreprise

# NOTRE ENGAGEMENT

Le bois est depuis le début, le matériau de base des produits Vetedy. C'est donc notre volonté et notre obligation de réfléchir aux conséquences sur l'environn