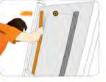

# FAÇADES, MURS ET **PLAFONDS**

Le système Techni**clic®** peut être posé à l'extérieur tout comme à l'intérieur pour les façades, murs et plafonds. Les planches sont disponibles en 3 largeurs différentes et avec 4 espacements possibles entre les lames, le tout mixable à volonté. La pose peut se faire horizontalement et verticalement.

Le système Techni**clic**<sup>®</sup> permet de multiples possibilités pour un design personnel unique tout en offrant une parfaite esthétique.

Ce concept simple et efficace vous permettra un gain de temps de pose par rapport à des systèmes conventionnels et augmentera drastiquement la longévité du bois.

Techniclic"

01 Fixation des bases 02 Techniclic dans les

03 ose de la lame de

BASE

deuxième clip

CLIP

I AME DE BOIS

05