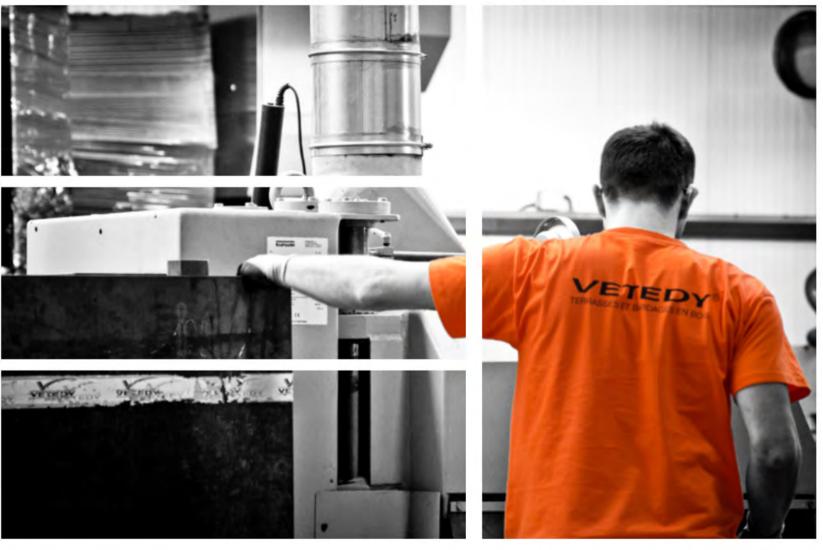

## **NOS BUREAUX ET USINES**

l'Océanie.

Vetedy Belgium - Notre usine principale qui recouvre une surface de 15.000m2 avec une production presqu'entièrement automatisée et autonome pour toute la fabrication.

Vetedy BMI - Notre plus grande usine avec une surface de 40.000m2 se trouve en Indonésie et possède également toute l'ingénierie nécessaire à la production autonome pour nos produits ainsi qu'un service d'exportation.