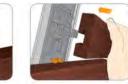

# **TERRASSE EN BOIS:** EXCLUSIVITE DU SYSTEME

Ce système en composite très résistant offre une garantie de dureè dans le temps

La fixation est un système révolutionnaire qui permet une accroche des planches sans vis apparentes. Celle-ci augmente également la longévité de la structure tout en offrant un esthétisme soigné.

# **Comment le système** augmente-il la longévité de la terrasse?

- Permet un mouvement libre du bois en largeur et évite ainsi toute fissure et bombage
- 🌱 Très bonne ventilation pour une protection contre le pourrissement du bois.

Pas de contact direct entre les articles A et C pour une bonne ventilation.

Rainures & languettes en bout pour offir une tenue parfaite en longueur.

Comment le système renforce-t-il l'esthétisme de la terrasse?

**Fixation** invisible Jonction parfaite des lames Espacement régulier et automatique entre les planches ✓ Pose verticale, escalier, bac à fleurs, ...

Ceinture verticale et horizontale