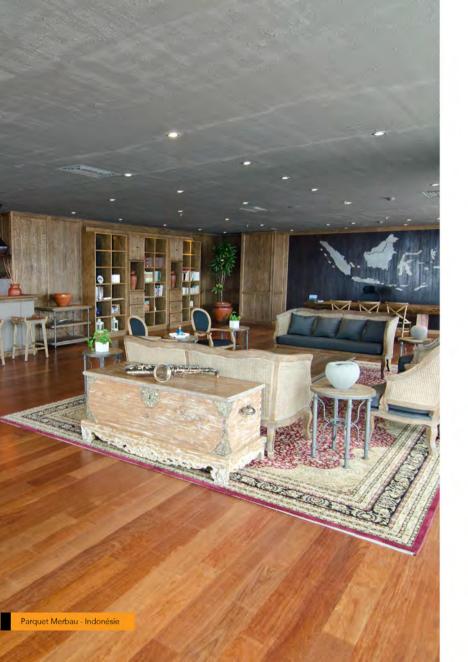

# Woodfloor REVETEMENT INTERIEUR: NOTRE SELECTION DE PARQUETS

Nous vous offrons la possibilité de choisir des parquets de fabrications et finitions différentes parmi des essences exclusives.

Toutes les essences sont disponibles en différentes finitions, avec ou sans chanfrein\*: Epaisseur : de 10 à 25 mm Largeur: de 50 à 150 mm Longueur: de 400 à 2000 mm (\*suivant essences et types)