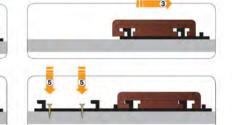

Techniclic"

01 Fixation des bases 02 Techniclic dans les

03 ose de la lame de

BASE

deuxième clip

CLIP

I AME DE BOIS

05

vre ce processus pour assembler le reste du bardage