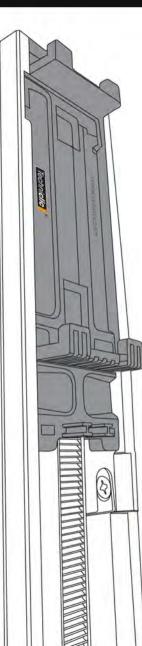

#### Notes:

Très bonne durabilité Non sujet au Lyctus Mauvaise Imprégnabilité Idéal pour les constructions extérieures

Soft**line** 

A Lambourde Clip de fixation Planche rainurée

# **TERRASSE EN BOIS:** EXCLUSIVITE DU SYSTEME

Ce système en composite très résistant offre une garantie de dureè dans le temps

La fixation est un système révolutionnaire qui permet une accroche des planches sans vis apparentes. Celle-ci augmente également la longévité de la structure tout en offrant un esthétisme soigné.

# **Comment le système** augmente-il la longévité de la terrasse?

- Permet un mouvement libre du bois en largeur et évite ainsi toute fissure et bombage
- 🌱 Très bonne ventilation pour une protection contre le pourrissement du bois.

Pas de contact direct entre les articles A et C pour une bonne ventilation.

Rainures & languettes en bout pour offir une tenue parfaite en longueur.

Comment le système renforce-t-il l'esthétisme de la terrasse?

**Fixation** invisible Jonction parfaite des lames Espacement régulier et automatique entre les planches ✓ Pose verticale, escalier, bac à fleurs, ...

Ceinture verticale et horizontale