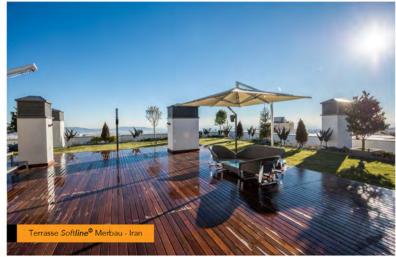

## Merbau

Origine: Indonésie Densité: 830kg/m3 Dureté: dur Dimensions:

 
 52
 52
 (52
 52

 20 x 90 x 1800 mm (longueurs principales)
 20x100x2400-2000 mm (longueurs principales)

n 20 x 90 x 1800 mm (longueurs principales)

Aussi disponible en Screwline®

#### Notes:

Très haute durabilité Non sujet au Lyctus Mauvaise Imprégnabilité Idéal pour les constructions extérieures Le Merbau rejette une substance brunâtre au contact de l'eau pendant les premiers mois Notes: Très haute durabilité Non sujet au Lyctus Mauvaise Imprégnabilité Idéal pour l'intérieur ?