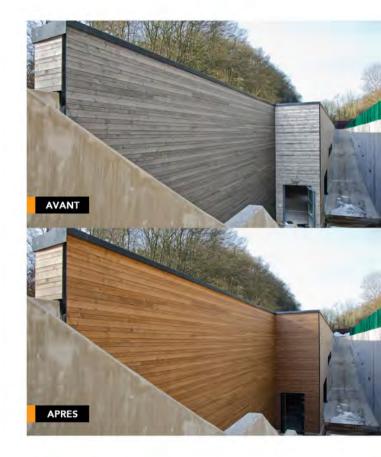

# Soft**clean ENTRETIEN D'UNE** TERRASSE

Votre terrasse Softline<sup>®</sup> Vetedy est sans entretien si vous aimez la garder grise au fil du temps sous l'action combinée des UV, de la pluie et de la pollution. Nous recommandons l'utilisation de notre savon Softclean® pour donner un nouvel éclat à votre terrasse.

# The original **ENTRETIEN DE FAÇADES ET MURS**

Comme votre terrasse, votre façade, mur ou plafond est sans entretien. Cependant, si vous souhaitez lui redonner un nouvel éclat, nous vous recommandons d'utiliser notre produit Original<sup>®</sup> . C'est un nettoyant puissant et actif que vous devez simplement vaporiser sur la surface du bois. Le résultats est extraordinaire!