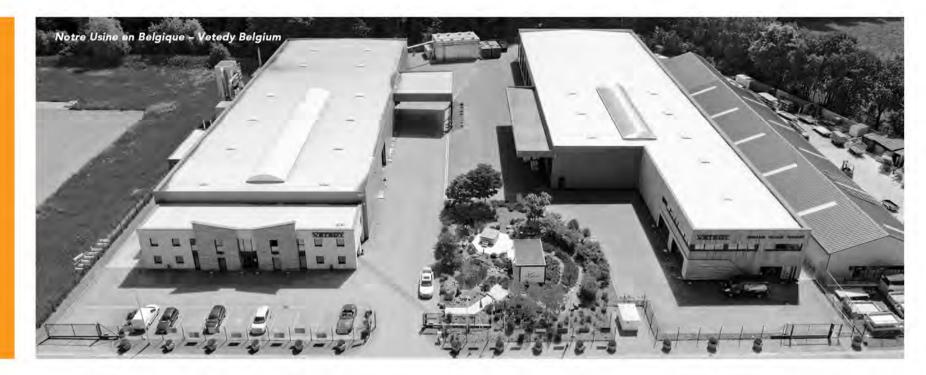

## **NOS BUREAUX ET USINES**

l'Océanie.

Vetedy Belgium - Notre usine principale qui recouvre une surface de 15.000m2 avec une production presqu'entièrement automatisée et autonome pour toute la fabrication.