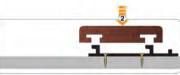

#### Notes:

Très bonne durabilité Non sujet au Lyctus Mauvaise Imprégnabilité Idéal pour les constructions extérieures

Soft**line** 

A Lambourde Clip de fixation Planche rainurée

# **TERRASSE EN BOIS:** EXCLUSIVITE DU SYSTEME

Ce système en composite très résistant offre une garantie de dureè dans le temps

La fixation est un système révolutionnaire qui permet une accroche des planches sans vis apparentes. Celle-ci augmente également la longévité de la structure tout en offrant un esthétisme soigné.

# **Comment le système** augmente-il la longévité de la terrasse?

- Permet un mouvement libre du bois en largeur et évite ainsi toute fissure et bombage
- 🌱 Très bonne ventilation pour une protection contre le pourrissement du bois.

Pas de contact direct entre les articles A et C pour une bonne ventilation.

Rainures & languettes en bout pour offir une tenue parfaite en longueur.

Comment le système renforce-t-il l'esthétisme de la terrasse?

**Fixation** invisible Jonction parfaite des lames Espacement régulier et automatique entre les planches ✓ Pose verticale, escalier, bac à fleurs, ...

Ceinture verticale et horizontale