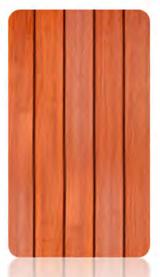

# Softline LES ESSENCES: LE BOIS. DURABLE. STABLE

- Classe I (France classe 4), très durable, plus grande classe de durabilité
- Choix sélectionné
- Certifié FSC, SVLK, IBAMA ou OLB \*
- Stable, séché KD, avec distorsion limitée
- Aucun traitement nécessaire
- Surface lisse et antidérapante, sans échardes
- Rainures & languettes à chaque planche
- Planche rainurée pour notre système

## Merbau

Origine: Indonésie Densité: 830kg/m3 Dureté: dur Dimensions:

 
 52
 52
 (52
 52

 20 x 90 x 1800 mm (longueurs principales)
 20x100x2400-2000 mm (longueurs principales)

n 20 x 90 x 1800 mm (longueurs principales)