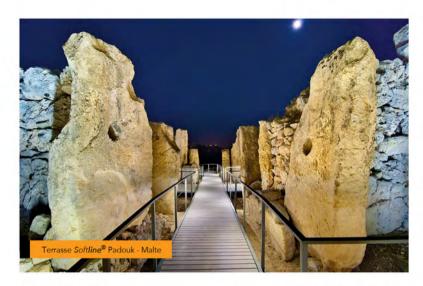

# Padauk

Origine: Asie Densité: 880kg/m3 Dureté: dur Dimensions:

|     | 52 52                   |
|-----|-------------------------|
|     | 20x100x2400-2000 mm     |
| ΩĽ. | (longueurs principales) |

Exclusivité Softline®