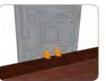

# **TERRASSE EN BOIS:** EXCLUSIVITE DU SYSTEME

Ce système en composite très résistant offre une garantie de dureè dans le temps

La fixation est un système révolutionnaire qui permet une accroche des planches sans vis apparentes. Celle-ci augmente également la longévité de la structure tout en offrant un esthétisme soigné.

# **Comment le système** augmente-il la longévité de la terrasse?

- Permet un mouvement libre du bois en largeur et évite ainsi toute fissure et bombage
- 🌱 Très bonne ventilation pour une protection contre le pourrissement du bois.

Pas de contact direct entre les articles A et C pour une bonne ventilation.

Rainures & languettes en bout pour offir une tenue parfaite en longueur.

Comment le système renforce-t-il l'esthétisme de la terrasse?

**Fixation** invisible Jonction parfaite des lames Espacement régulier et automatique entre les planches ✓ Pose verticale, escalier, bac à fleurs, ...

Ceinture verticale et horizontale