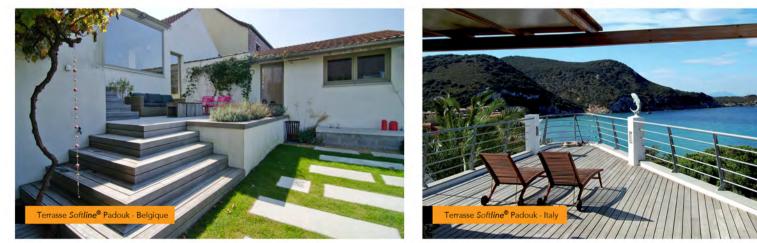

# Softline LES ESSENCES: LE BOIS. DURABLE. STABLE

- Classe I (France classe 4), très durable, plus grande classe de durabilité
- Choix sélectionné
- Certifié FSC, SVLK, IBAMA ou OLB \*
- Stable, séché KD, avec distorsion limitée
- Aucun traitement nécessaire
- Surface lisse et antidérapante, sans échardes
- Rainures & languettes à chaque planche
- Planche rainurée pour notre système

# Padauk

Origine: Asie Densité: 880kg/m3 Dureté: dur Dimensions:

|     | 52 52                   |
|-----|-------------------------|
|     | 20x100x2400-2000 mm     |
| ΩĽ. | (longueurs principales) |

Exclusivité Softline®