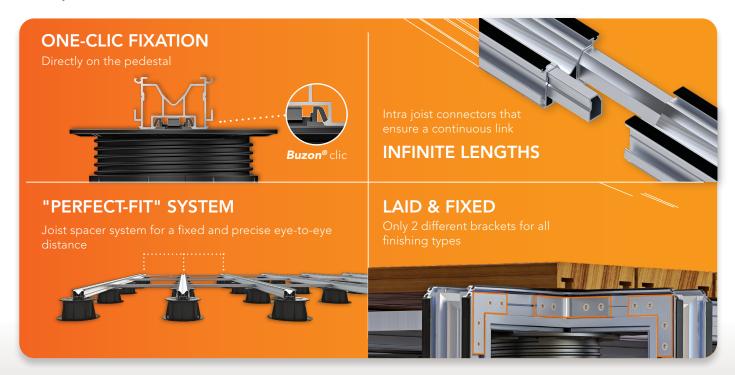

## THE ADVANTAGES OF THE Technideck® SYSTEM

N.B.: dimensions in mm

Stable and durable aluminum structure Regular and automatic space along the boards Avoided bending of the boards thanks to the plank Surface & finishings fixed with 100% hidden fastening dimensions and the adapted to KD drying process Considerable saving of installation time thanks to the Insulation of the planks from the support and sound technology and the pre-assembled clips insulation thanks to the pre-assembled EPDM gasket Free air circulation between the planks and the structure Fixation in high performance composite material following the strictest official standards Flexibility of the clip allowing it to follow the movements of Decking frames and trims with one unique invisible the wood (unlike steel) fixation clip . and many others, which all put together provide you a durable, aesthetic and unique decking in all serenity for Quick and easy board replacement many years.