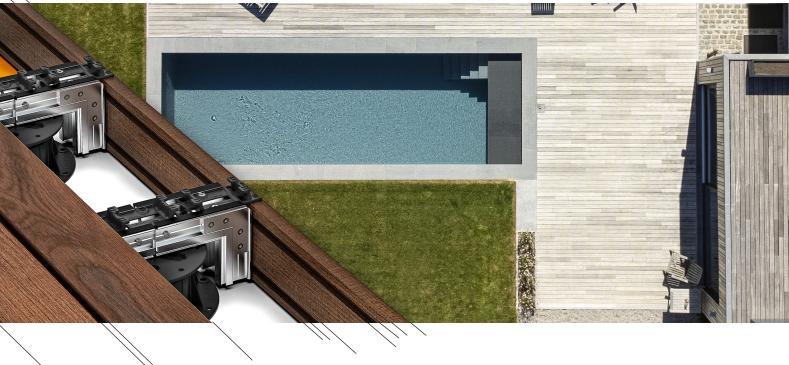

## PATENTED MOUNTING PRINCIPLE

## THE ADVANTAGES OF THE Technideck® SYSTEM

N.B.: dimensions in mm

Stable and durable aluminum structure Regular and automatic space along the boards Avoided bending of the boards thanks to the plank Surface & finishings fixed with 100% hidden fastening dimensions and the adapted to KD drying process Considerable saving of installation time thanks to the Insulation of the planks from the support and sound technology and the pre-assembled clips insulation thanks to the pre-assembled EPDM gasket Free air circulation between the planks and the structure Fixation in high performance composite material following the strictest official standards Flexibility of the clip allowing it to follow the movements of Decking frames and trims with one unique invisible the wood (unlike steel) fixation clip . and many others, which all put together provide you a durable, aesthetic and unique decking in all serenity for Quick and easy board replacement many years.