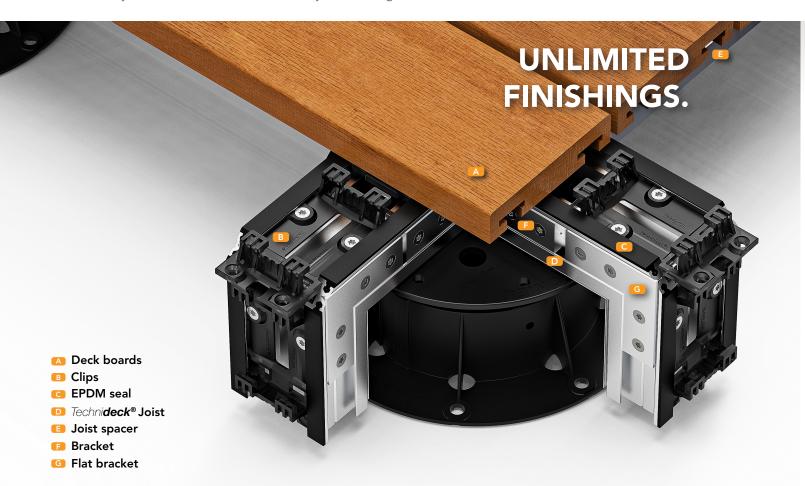

## PATENTED MOUNTING PRINCIPLE

## THE ADVANTAGES OF THE Technideck® SYSTEM

N.B.: dimensions in mm

Stable and durable aluminum structure Regular and automatic space along the boards Avoided bending of the boards thanks to the plank Surface & finishings fixed with 100% hidden fastening dimensions and the adapted to KD drying process Considerable saving of installation time thanks to the Insulation of the planks from the support and sound technology and the pre-assembled clips insulation thanks to the pre-assembled EPDM gasket Free air circulation between the planks and the structure Fixation in high performance composite material following the strictest official standards Flexibility of the clip allowing it to follow the movements of Decking frames and trims with one unique invisible the wood (unlike steel) fixation clip . and many others, which all put together provide you a durable, aesthetic and unique decking in all serenity for Quick and easy board replacement many years.