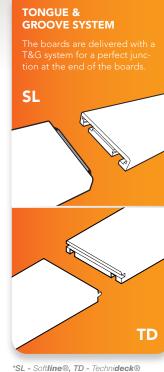

The systems designed by Vetedy have always advocated 100% invisible fixations: no visible screws for a deck made of wood only. The *Technideck*® system has been thought out and designed for a quick and easy installation thanks to its unique patented clip and very few other accessories needed to achieve all kinds of finishings without visible fixings. This technical set, made of aluminum and composite material, has been developed in such a way as to sustainably face all climatic and mechanical stresses.